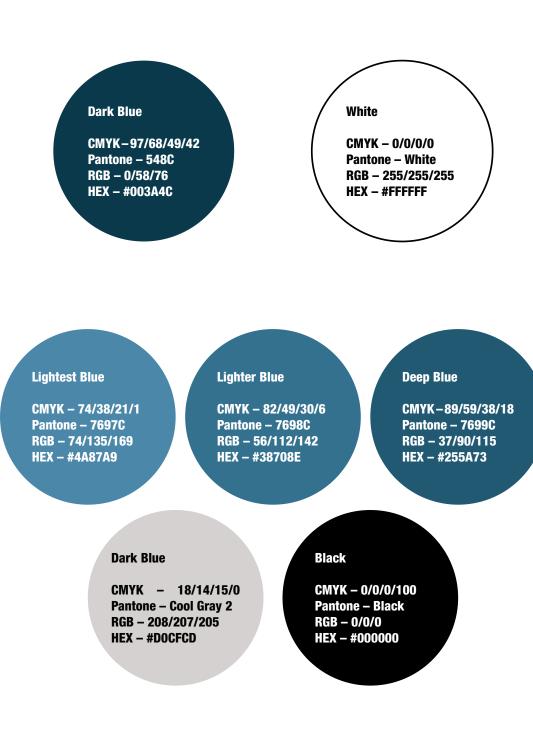

## PRIMARY COLOR PALETTE

#### 

The primary colors are blue and while, representing trustworthiness and integrity.

The secondary colors are a variation of the colors in the pig head gradient, black and gray.